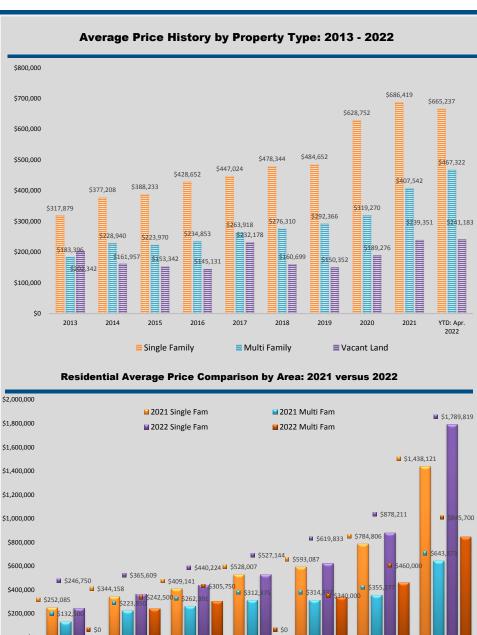

## **Market Snapshot by Area**

#### 2021 versus 2022

| Area             | Average<br>Price Single<br>Family 2021 | Average Price<br>Single Family<br>YTD: 2022 | %<br>Change<br>Year-to-<br>Date vs.<br>Prior<br>Year | Average Price<br>Multi-Family<br>YTD: 2021 | Average Price<br>Multi-Family<br>2022 | %<br>Change<br>Year-to-<br>Date vs.<br>Prior<br>Year | Average Price<br>Vacant Land<br>YTD: 2021 | Average Price<br>Vacant Land<br>2022 | %<br>Change<br>Year-to-<br>Date vs.<br>Prior<br>Year |
|------------------|----------------------------------------|---------------------------------------------|------------------------------------------------------|--------------------------------------------|---------------------------------------|------------------------------------------------------|-------------------------------------------|--------------------------------------|------------------------------------------------------|
| Parachute        | \$252,085                              | \$246,750                                   | -2%                                                  | \$132,500                                  | \$0                                   | n/a                                                  | \$112,250                                 | \$3,357,700                          | 2891%                                                |
| Battlement Mesa  | \$344,158                              | \$365,609                                   | 6%                                                   | \$223,850                                  | \$260,500                             | 16%                                                  | \$229,256                                 | \$65,780                             | -71%                                                 |
| Rifle            | \$409,141                              | \$440,224                                   | 8%                                                   | \$262,391                                  | \$274,033                             | 4%                                                   | \$95,616                                  | \$203,419                            | 113%                                                 |
| Silt             | \$528,007                              | \$527,144                                   | 0%                                                   | \$312,375                                  | \$399,000                             | n/a                                                  | \$132,727                                 | \$117,686                            | -11%                                                 |
| New Castle       | \$593,087                              | \$619,833                                   | 5%                                                   | \$314,332                                  | \$345,100                             | 10%                                                  | \$173,127                                 | \$141,939                            | -18%                                                 |
| Rural            | \$2,357,250                            | \$0                                         | n/a                                                  | \$0                                        | \$0                                   | 0%                                                   | \$132,727                                 | \$640,000                            | n/a                                                  |
| Glenwood Springs | \$784,806                              | \$878,211                                   | 12%                                                  | \$355,377                                  | \$486,606                             | 37%                                                  | \$219,180                                 | \$244,338                            | 11%                                                  |
| Carbondale       | \$1,438,121                            | \$1,789,819                                 | 24%                                                  | \$643,873                                  | \$749,706                             | 16%                                                  | \$336,613                                 | \$404,862                            | 20%                                                  |
| Gross Mean:      | \$686,419                              | \$665,237                                   | -3%                                                  | \$407,542                                  | \$467,322                             | 15%                                                  | \$239,351                                 | \$241,183                            | 1%                                                   |

Please note: The above figures are an unofficial tabulation of Garfield County records that are believed to be reasonably accurate. Sales belived to be inaccurate indicators of the market have been eliminated.