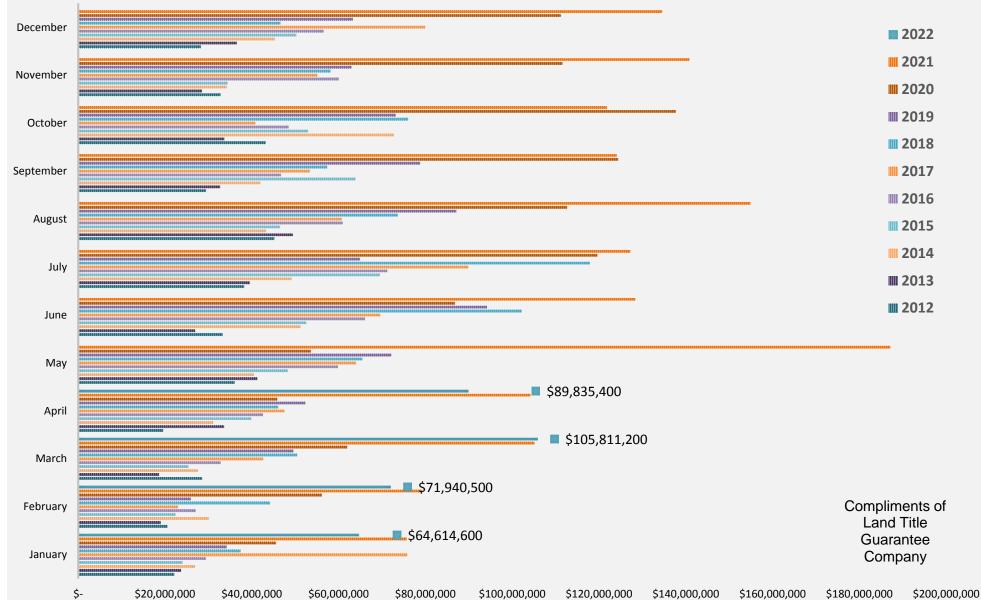

## **Historic Gross Sales Volume**

| Month         | 2013          | 2014          | 2015          | 2016          | 2017          | 2018          | 2019          | 2020            | 2021            | 2022          | % Change |
|---------------|---------------|---------------|---------------|---------------|---------------|---------------|---------------|-----------------|-----------------|---------------|----------|
| January       | \$23,657,100  | \$26,864,925  | \$23,996,800  | \$29,408,700  | \$75,754,700  | \$37,390,295  | \$34,161,000  | \$45,569,600    | \$75,646,600    | \$64,614,600  | -14.58%  |
| February      | \$18,961,800  | \$30,023,600  | \$22,399,300  | \$27,034,000  | \$22,991,800  | \$44,166,210  | \$25,907,500  | \$56,108,800    | \$79,232,300    | \$71,940,500  | -9.20%   |
| March         | \$18,584,400  | \$27,564,600  | \$25,338,900  | \$32,750,800  | \$42,567,000  | \$50,433,187  | \$49,485,650  | \$61,920,000    | \$105,057,200   | \$105,811,200 | 0.72%    |
| April         | \$33,594,160  | \$31,087,200  | \$39,861,900  | \$42,547,300  | \$47,478,200  | \$46,049,300  | \$52,272,300  | \$45,866,800    | \$104,150,800   | \$89,835,400  | -13.74%  |
| May           | \$41,220,050  | \$40,434,600  | \$48,246,950  | \$59,813,400  | \$63,942,545  | \$65,436,280  | \$72,016,200  | \$53,550,700    | \$187,001,600   |               | -100.00% |
| June          | \$26,888,300  | \$51,175,800  | \$52,511,100  | \$66,028,900  | \$69,506,700  | \$102,106,000 | \$94,152,400  | \$86,727,200    | \$128,270,400   |               | -100.00% |
| July          | \$39,482,800  | \$49,114,288  | \$69,439,700  | \$71,188,700  | \$89,802,300  | \$117,818,390 | \$64,857,500  | \$119,542,500   | \$127,138,800   |               | -100.00% |
| August        | \$49,376,700  | \$43,238,000  | \$46,496,708  | \$60,908,600  | \$60,681,500  | \$73,580,600  | \$87,041,200  | \$112,588,800   | \$154,799,800   |               | -100.00% |
| September     | \$32,667,800  | \$41,916,200  | \$63,816,300  | \$46,671,900  | \$53,304,800  | \$57,305,808  | \$78,704,000  | \$124,355,900   | \$124,007,500   |               | -100.00% |
| October       | \$33,600,400  | \$72,606,200  | \$52,928,572  | \$48,435,300  | \$40,773,900  | \$75,983,822  | \$73,062,200  | \$137,608,500   | \$121,754,700   |               | -100.00% |
| November      | \$28,487,265  | \$34,152,700  | \$34,370,100  | \$59,968,500  | \$55,017,500  | \$58,092,494  | \$62,878,600  | \$111,511,500   | \$140,737,100   |               | -100.00% |
| December      | \$36,496,800  | \$45,211,700  | \$50,196,400  | \$56,499,400  | \$79,855,100  | \$46,566,862  | \$63,208,400  | \$111,157,800   | \$134,470,900   |               | -100.00% |
| YTD. Totals   | \$94,797,460  | \$115,540,325 | \$111,596,900 | \$131,740,800 | \$188,791,700 | \$178,038,992 | \$161,826,450 | \$209,465,200   | \$364,086,900   | \$332,201,700 | -8.76%   |
| Annual Totals | \$383,017,575 | \$493,389,813 | \$529,602,730 | \$601,255,500 | \$701,676,045 | \$774,929,248 | \$757,746,950 | \$1,066,508,100 | \$1,482,267,700 | \$332,201,700 | -77.59%  |

This data is believed to be acurate but is not guaranteed.

Copyright © 2022. Land Title Guarantee. All Rights Reserved.

Compliments of Land Title Guarantee Company

| Month         | 2013  | 2014  | 2015  | 2016  | 2017  | 2018  | 2019  | 2020  | 2021  | 2022 | % Change |
|---------------|-------|-------|-------|-------|-------|-------|-------|-------|-------|------|----------|
| January       | 86    | 59    | 71    | 94    | 106   | 96    | 88    | 84    | 128   | 110  | -14.06%  |
| February      | 84    | 74    | 76    | 87    | 75    | 109   | 72    | 100   | 150   | 118  | -21.33%  |
| March         | 78    | 89    | 87    | 100   | 131   | 149   | 125   | 123   | 216   | 164  | -24.07%  |
| April         | 102   | 101   | 125   | 128   | 120   | 116   | 135   | 101   | 212   | 166  | -21.70%  |
| May           | 118   | 119   | 142   | 149   | 157   | 166   | 172   | 113   | 207   |      | -100.00% |
| June          | 103   | 125   | 157   | 174   | 169   | 214   | 184   | 171   | 221   |      | -100.00% |
| July          | 105   | 130   | 174   | 174   | 167   | 169   | 145   | 225   | 224   |      | -100.00% |
| August        | 134   | 117   | 146   | 168   | 173   | 184   | 159   | 213   | 179   |      | -100.00% |
| September     | 107   | 111   | 140   | 136   | 129   | 126   | 146   | 220   | 195   |      | -100.00% |
| October       | 108   | 125   | 162   | 132   | 125   | 185   | 172   | 235   | 185   |      | -100.00% |
| November      | 85    | 95    | 97    | 125   | 117   | 127   | 124   | 180   | 194   |      | -100.00% |
| December      | 120   | 136   | 131   | 133   | 131   | 126   | 141   | 185   | 197   |      | -100.00% |
| YTD. Totals   | 350   | 323   | 359   | 409   | 432   | 470   | 420   | 408   | 706   | 558  | -20.96%  |
| Annual Totals | 1,230 | 1,281 | 1,508 | 1,600 | 1,600 | 1,767 | 1,663 | 1,950 | 2,308 | 558  | -75.82%  |