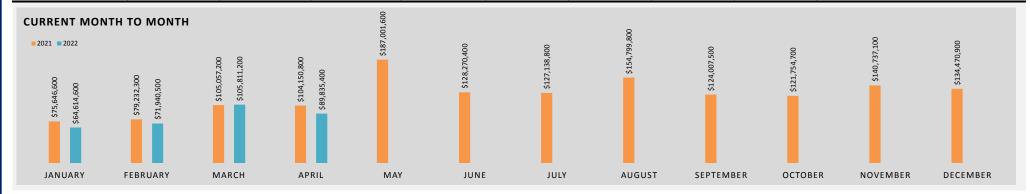

## **Historic Gross Sales Volume**

| Month         | 2013          | 2014          | 2015          | 2016          | 2017          | 2018          | 2019          | 2020            | 2021            | 2022          | % Change |
|---------------|---------------|---------------|---------------|---------------|---------------|---------------|---------------|-----------------|-----------------|---------------|----------|
| January       | \$23,657,100  | \$26,864,925  | \$23,996,800  | \$29,408,700  | \$75,754,700  | \$37,390,295  | \$34,161,000  | \$45,569,600    | \$75,646,600    | \$64,614,600  | -14.58%  |
| February      | \$18,961,800  | \$30,023,600  | \$22,399,300  | \$27,034,000  | \$22,991,800  | \$44,166,210  | \$25,907,500  | \$56,108,800    | \$79,232,300    | \$71,940,500  | -9.20%   |
| March         | \$18,584,400  | \$27,564,600  | \$25,338,900  | \$32,750,800  | \$42,567,000  | \$50,433,187  | \$49,485,650  | \$61,920,000    | \$105,057,200   | \$105,811,200 | 0.72%    |
| April         | \$33,594,160  | \$31,087,200  | \$39,861,900  | \$42,547,300  | \$47,478,200  | \$46,049,300  | \$52,272,300  | \$45,866,800    | \$104,150,800   | \$89,835,400  | -13.74%  |
| May           | \$41,220,050  | \$40,434,600  | \$48,246,950  | \$59,813,400  | \$63,942,545  | \$65,436,280  | \$72,016,200  | \$53,550,700    | \$187,001,600   |               | -100.00% |
| June          | \$26,888,300  | \$51,175,800  | \$52,511,100  | \$66,028,900  | \$69,506,700  | \$102,106,000 | \$94,152,400  | \$86,727,200    | \$128,270,400   |               | -100.00% |
| July          | \$39,482,800  | \$49,114,288  | \$69,439,700  | \$71,188,700  | \$89,802,300  | \$117,818,390 | \$64,857,500  | \$119,542,500   | \$127,138,800   |               | -100.00% |
| August        | \$49,376,700  | \$43,238,000  | \$46,496,708  | \$60,908,600  | \$60,681,500  | \$73,580,600  | \$87,041,200  | \$112,588,800   | \$154,799,800   |               | -100.00% |
| September     | \$32,667,800  | \$41,916,200  | \$63,816,300  | \$46,671,900  | \$53,304,800  | \$57,305,808  | \$78,704,000  | \$124,355,900   | \$124,007,500   |               | -100.00% |
| October       | \$33,600,400  | \$72,606,200  | \$52,928,572  | \$48,435,300  | \$40,773,900  | \$75,983,822  | \$73,062,200  | \$137,608,500   | \$121,754,700   |               | -100.00% |
| November      | \$28,487,265  | \$34,152,700  | \$34,370,100  | \$59,968,500  | \$55,017,500  | \$58,092,494  | \$62,878,600  | \$111,511,500   | \$140,737,100   |               | -100.00% |
| December      | \$36,496,800  | \$45,211,700  | \$50,196,400  | \$56,499,400  | \$79,855,100  | \$46,566,862  | \$63,208,400  | \$111,157,800   | \$134,470,900   |               | -100.00% |
| YTD. Totals   | \$94,797,460  | \$115,540,325 | \$111,596,900 | \$131,740,800 | \$188,791,700 | \$178,038,992 | \$161,826,450 | \$209,465,200   | \$364,086,900   | \$332,201,700 | -8.76%   |
| Annual Totals | \$383,017,575 | \$493,389,813 | \$529,602,730 | \$601,255,500 | \$701,676,045 | \$774,929,248 | \$757,746,950 | \$1,066,508,100 | \$1,482,267,700 | \$332,201,700 | -77.59%  |

This data is believed to be acurate but is not guaranteed.

Copyright © 2022. Land Title Guarantee. All Rights Reserved.

Compliments of Land Title Guarantee Company

| Month         | 2013  | 2014  | 2015  | 2016  | 2017  | 2018  | 2019  | 2020  | 2021  | 2022 | % Change |
|---------------|-------|-------|-------|-------|-------|-------|-------|-------|-------|------|----------|
| January       | 86    | 59    | 71    | 94    | 106   | 96    | 88    | 84    | 128   | 110  | -14.06%  |
| February      | 84    | 74    | 76    | 87    | 75    | 109   | 72    | 100   | 150   | 118  | -21.33%  |
| March         | 78    | 89    | 87    | 100   | 131   | 149   | 125   | 123   | 216   | 164  | -24.07%  |
| April         | 102   | 101   | 125   | 128   | 120   | 116   | 135   | 101   | 212   | 166  | -21.70%  |
| May           | 118   | 119   | 142   | 149   | 157   | 166   | 172   | 113   | 207   |      | -100.00% |
| June          | 103   | 125   | 157   | 174   | 169   | 214   | 184   | 171   | 221   |      | -100.00% |
| July          | 105   | 130   | 174   | 174   | 167   | 169   | 145   | 225   | 224   |      | -100.00% |
| August        | 134   | 117   | 146   | 168   | 173   | 184   | 159   | 213   | 179   |      | -100.00% |
| September     | 107   | 111   | 140   | 136   | 129   | 126   | 146   | 220   | 195   |      | -100.00% |
| October       | 108   | 125   | 162   | 132   | 125   | 185   | 172   | 235   | 185   |      | -100.00% |
| November      | 85    | 95    | 97    | 125   | 117   | 127   | 124   | 180   | 194   |      | -100.00% |
| December      | 120   | 136   | 131   | 133   | 131   | 126   | 141   | 185   | 197   |      | -100.00% |
| YTD. Totals   | 350   | 323   | 359   | 409   | 432   | 470   | 420   | 408   | 706   | 558  | -20.96%  |
| Annual Totals | 1,230 | 1,281 | 1,508 | 1,600 | 1,600 | 1,767 | 1,663 | 1,950 | 2,308 | 558  | -75.82%  |