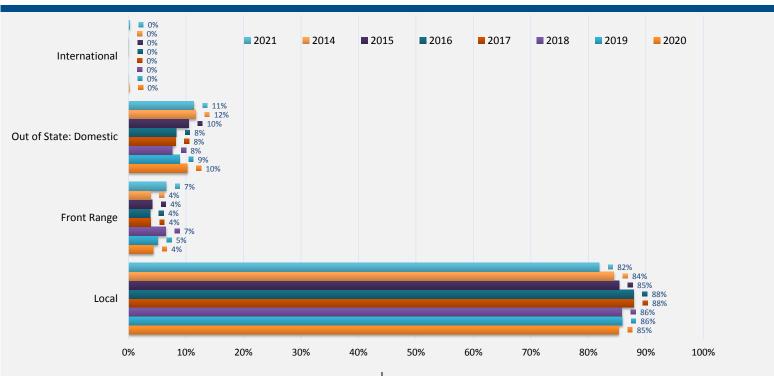

cal                  | 143         | 86%       |
| Front Range            | 9           | 5%        |
| Out of State: Domestic | 13          | 8%        |
| International          | 1           | 1%        |
| Total Sales            | 166         | 100%      |

#### YTD: 2022

| Origin of Buyer        | # of Trans. | % Overall |
|------------------------|-------------|-----------|
| Local                  | 467         | 84%       |
| Front Range            | 39          | 7%        |
| Out of State: Domestic | 51          | 9%        |
| International          | 1           | 0%        |
| Total Sales            | 558         | 100%      |





Compliments of Land Title Guarantee Company

Copyright © 2022. Land Title Guarantee. All Rights Reserved.



## **Purchaser Titlement Abstract**



|                                                                                                           |             |           | 1                      |             |           |  |  |  |  |
|-----------------------------------------------------------------------------------------------------------|-------------|-----------|------------------------|-------------|-----------|--|--|--|--|
| 2021                                                                                                      |             |           | 2017                   |             |           |  |  |  |  |
| Origin of Buyer                                                                                           | # of Trans. | % Overall | Origin of Buyer        | # of Trans. | % Overall |  |  |  |  |
|