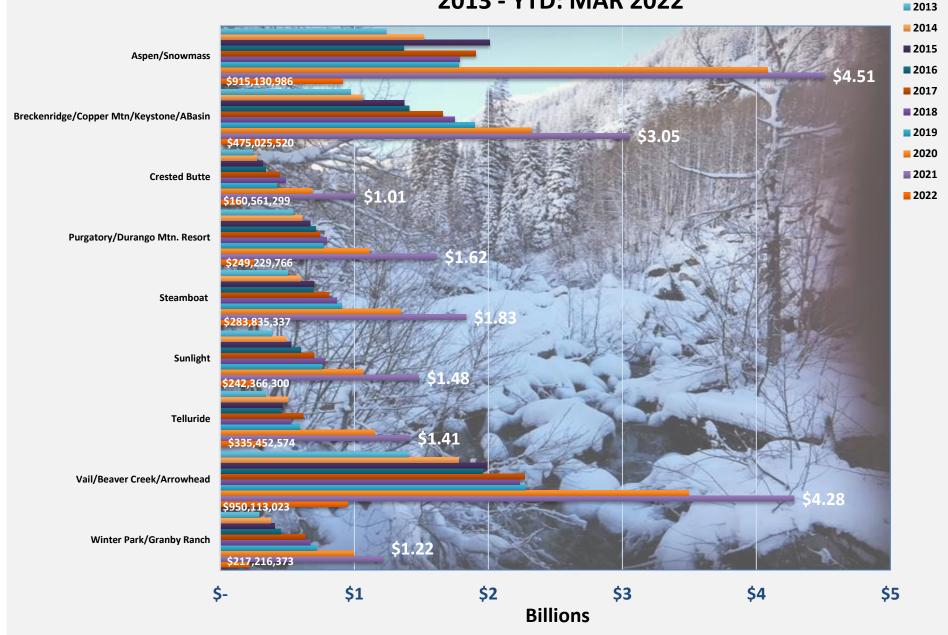

# Garfield County Market ANALYSIS



Copyright © 2022. Land Title Guarantee. All Rights Reserved



## Colorado Ski Resort Gross Sales Transaction by County 2013 - YTD: MAR 2022





## **Historic Gross Sales Volume**

| Month         | 2013          | 2014          | 2015          | 2016          | 2017          | 2018          | 2019          | 2020            | 2021            | 2022          | % Change |
|---------------|---------------|---------------|---------------|---------------|---------------|---------------|---------------|-----------------|-----------------|---------------|----------|
| January       | \$23,657,100  | \$26,864,925  | \$23,996,800  | \$29,408,700  | \$75,754,700  | \$37,390,295  | \$34,161,000  | \$45,569,600    | \$75,646,600    | \$64,614,600  | -14.58%  |
| February      | \$18,961,800  | \$30,023,600  | \$22,399,300  | \$27,034,000  | \$22,991,800  | \$44,166,210  | \$25,907,500  | \$56,108,800    | \$79,232,300    | \$71,940,500  |