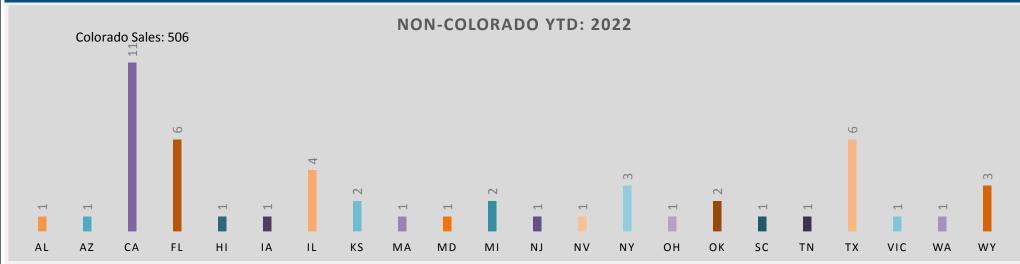

ement Abstract**

### **April 2022**

| Origin of Buyer        | # of Trans. | % Overall |
|------------------------|-------------|-----------|
| Local                  | 143         | 86%       |
| Front Range            | 9           | 5%        |
| Out of State: Domestic | 13          | 8%        |
| International          | 1           | 1%        |
| Total Sales            | 166         | 100%      |

#### YTD: 2022

| Origin of Buyer        | # of Trans. | % Overall |
|------------------------|-------------|-----------|
| Local                  | 467         | 84%       |
| Front Range            | 39          | 7%        |
| Out of State: Domestic | 51          | 9%        |
| International          | 1           | 0%        |
| Total Sales            | 558         | 100%      |





Compliments of Land Title Guarantee Company

Copyright © 2022. Land Title Guarantee. All Rights Reserved.



## **Purchaser Titlement Abstract**



|                                                                                                           |             |           | 1                      |             |           |  |  |  |  |
|-----------------------------------------------------------------------------------------------------------|-------------|-----------|------------------------|-------------|-----------|--|--|--|--|
| 2021                                                                                                      |             |           | 2017                   |             |           |  |  |  |  |
| Origin of Buyer