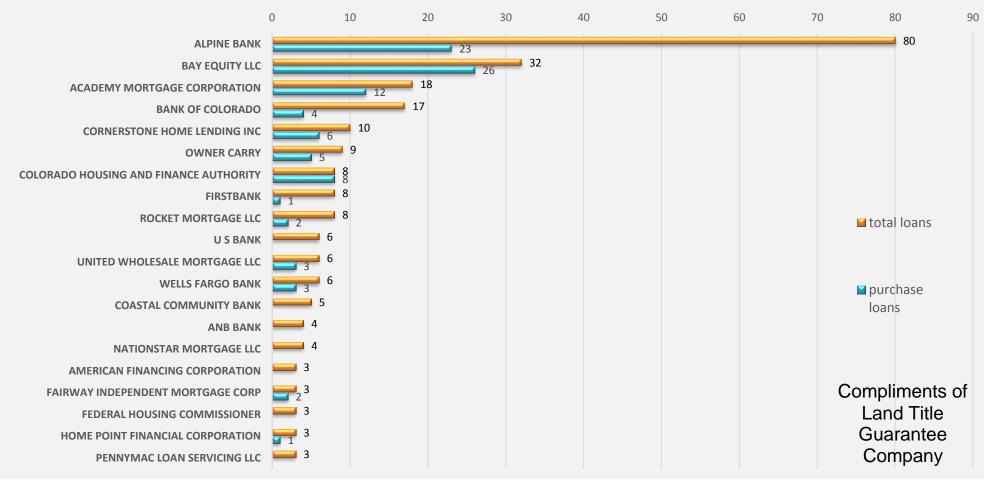

| 1,950 | 17.26%                                          | 2,308 | 18.36%                                          | 558  | -75.82%                                         |

Please note: The above figures include all transactions. They are an unofficial tabulation of Garfield County records that are believed to be reasonably accurate but are not guaranteed.

Copyright © 2022. Land Title Guarantee. All Rights Reserved.

Compliments of Land Title Guarantee Company



#### **Lender Analysis**

Top 20 Lenders - April 2022

Loan Breakdown: 126 Loans related to Sales: 76% of the 166 Sales Transactions.

There were 182 Refinance/Equity Loans.

The Remainder of Sales: 24% of Real Estate closings were Cash Transactions at the time of closing.

**Total Loans: 308**