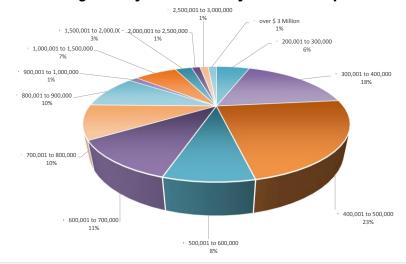

#### 2021 versus 2022

| Area             | Average<br>Price Single<br>Family 2021 | Average Price<br>Single Family<br>YTD: 2022 | %<br>Change<br>Year-to-<br>Date vs.<br>Prior<br>Year | Average Price<br>Multi-Family<br>YTD: 2021 | Average Price<br>Multi-Family<br>2022 | %<br>Change<br>Year-to-<br>Date vs.<br>Prior<br>Year | Average Price<br>Vacant Land<br>YTD: 2021 | Average Price<br>Vacant Land<br>2022 | %<br>Change<br>Year-to-<br>Date vs.<br>Prior<br>Year |
|------------------|----------------------------------------|---------------------------------------------|------------------------------------------------------|--------------------------------------------|---------------------------------------|------------------------------------------------------|-------------------------------------------|--------------------------------------|------------------------------------------------------|
| Parachute        | \$252,085                              | \$246,750                                   | -2%                                                  | \$132,500                                  | \$0                                   | n/a                                                  | \$112,250                                 | \$3,357,700                          | 2891%                                                |
| Battlement Mesa  | \$344,158                              | \$365,609                                   | 6%                                                   | \$223,850                                  | \$260,500                             | 16%                                                  | \$229,256                                 | \$65,780                             | -71%                                                 |
| Rifle            | \$409,141                              | \$440,224                                   | 8%                                                   | \$262,391                                  | \$274,033                             | 4%                                                   | \$95,616                                  | \$203,419                            | 113%                                                 |
| Silt             | \$528,007                              | \$527,144                                   | 0%                                                   | \$312,375                                  | \$399,000                             | n/a                                                  | \$132,727                                 | \$117,686                            | -11%                                                 |
| New Castle       | \$593,087                              | \$619,833                                   | 5%                                                   | \$314,332                                  | \$345,100                             | 10%                                                  | \$173,127                                 | \$141,939                            | -18%                                                 |
| Rural            | \$2,357,250                            | \$0                                         | n/a                                                  | \$0                                        | \$0                                   | 0%                                                   | \$132,727                                 | \$640,000                            | n/a                                                  |
| Glenwood Springs | \$784,806                              | \$878,211                                   | 12%                                                  | \$355,377                                  | \$486,606                             | 37%                                                  | \$219,180                                 | \$244,338                            | 11%                                                  |
| Carbondale       | \$1,438,121                            | \$1,789,819                                 | 24%                                                  | \$643,873                                  | \$749,706                             | 16%                                                  | \$336,613                                 | \$404,862                            | 20%                                                  |
| Gross Mean:      | \$686,419                              | \$665,237                                   | -3%                                                  | \$407,542                                  | \$467,322                             | 15%                                                  | \$239,351                                 | \$241,183                            | 1%                                                   |

| Area             | Median Price<br>Single Family<br>2021 | Median Price<br>Single Family<br>YTD: 2022 | %<br>Change<br>Year-to-<br>Date vs.<br>Prior<br>Year | Median Price<br>Multi-Family<br>2021 | Median Price<br>Multi-Family<br>YTD: 2022 | %<br>Change<br>Year-to-<br>Date vs.<br>Prior<br>Year | Median Price<br>Vacant Land<br>2021 | Median Price<br>Vacant Land<br>YTD: 2022 | %<br>Change<br>Year-to-<br>Date vs.<br>Prior<br>Year |
|------------------|---------------------------------------|--------------------------------------------|------------------------------------------------------|--------------------------------------|-------------------------------------------|------------------------------------------------------|-------------------------------------|------------------------------------------|------------------------------------------------------|
| Parachute        | \$227,500                             | \$231,000                                  | 2%                                                   | n/a                                  | \$0                                       | n/a                                                  | \$87,500                            | n/a                                      | n/a                                                  |
| Battlement Mesa  | \$315,000                             | \$326,750                                  | 4%                                                   | \$200,000                            | \$242,500                                 | 21%                                                  | \$50,000                            | \$79,900                                 | n/a                                                  |
| Rifle            | \$371,250                             | \$405,000                                  | 9%                                                   | \$255,000                            | \$305,750                                 | 20%                                                  | \$75,000                            | \$89,000                                 | 19%                                                  |
| Silt             | \$490,500                             | \$495,000                                  | 1%                                                   | \$306,000                            | n/a                                       | n/a                                                  | \$100,000                           | \$71,900                                 | -28%                                                 |
| New Castle       | \$525,000                             | \$583,000                                  | 11%                                                  | \$295,000                            | \$340,000                                 | 15%                                                  | \$75,750                            | \$150,000                                | 98%                                                  |
| Rural            | \$1,725,000                           | \$0                                        | n/a                                                  | \$0                                  | \$0                                       | 0%                                                   | \$580,000                           | n/a                                      | n/a                                                  |
| Glenwood Springs | \$710,000                             | \$750,000                                  | 6%                                                   | \$361,500                            | \$460,000                                 | 27%                                                  | \$179,000                           | \$234,500                                | 31%                                                  |
| Carbondale       | \$1,255,000                           | \$1,772,500                                | 41%                                                  | \$580,000                            | \$845,700                                 | 46%                                                  | \$245,000                           | \$357,000                                | 46%                                                  |
| Gross Median:    | \$523,500                             | \$500,000                                  | -4%                                                  | \$350,000                            | \$405,000                                 | 16%                                                  | \$167,500                           | \$177,250                                | 6%                                                   |