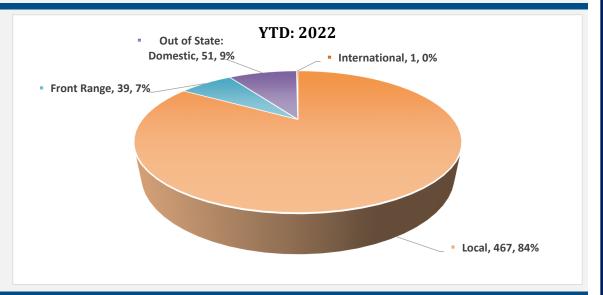

tlement Abstract**

### **April 2022**

| Origin of Buyer        | # of Trans. | % Overall |
|------------------------|-------------|-----------|
| Local                  | 143         | 86%       |
| Front Range            | 9           | 5%        |
| Out of State: Domestic | 13          | 8%        |
| International          | 1           | 1%        |
| Total Sales            | 166         | 100%      |

#### YTD: 2022

| Origin of Buyer        | # of Trans. | % Overall |
|------------------------|-------------|-----------|
| Local                  | 467         | 84%       |
| Front Range            | 39          | 7%        |
| Out of State: Domestic | 51          | 9%        |
| International          | 1           | 0%        |
| Total Sales            | 558         | 100%      |





Compliments of Land Title Guarantee Company

Copyright © 2022. Land Title Guarantee. All Rights Reserved.



## **Purchaser Titlement Abstract**



|                                                                                                           |             |           | 1                      |             |           |  |  |  |  |
|-----------------------------------------------------------------------------------------------------------|-------------|-----------|------------------------|-------------|-----------|--|--|--|--|
| 2021                                                                                                      |             |           | 2017                   |             |           |  |  |  |  |
| Origin of Buyer