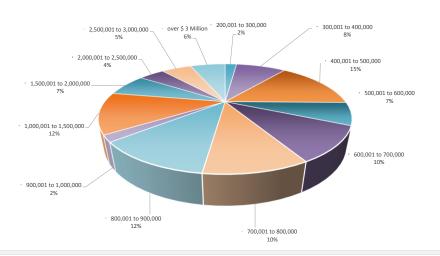

#### 2021 versus 2022

| Area             | Average<br>Price Single<br>Family 2021 | Average Price<br>Single Family<br>YTD: 2022 | %<br>Change<br>Year-to-<br>Date vs.<br>Prior<br>Year | Average Price<br>Multi-Family<br>YTD: 2021 | Average Price<br>Multi-Family<br>2022 | %<br>Change<br>Year-to-<br>Date vs.<br>Prior<br>Year | Average Price<br>Vacant Land<br>YTD: 2021 | Average Price<br>Vacant Land<br>2022 | %<br>Change<br>Year-to-<br>Date vs.<br>Prior<br>Year |
|------------------|----------------------------------------|---------------------------------------------|------------------------------------------------------|--------------------------------------------|---------------------------------------|------------------------------------------------------|-------------------------------------------|--------------------------------------|------------------------------------------------------|
| Parachute        | \$252,085                              | \$246,750                                   | -2%                                                  | \$132,500                                  | \$0                                   | n/a                                                  | \$112,250                                 | \$3,357,700                          | 2891%                                                |
| Battlement Mesa  | \$344,158                              | \$365,609                                   | 6%                                                   | \$223,850                                  | \$260,500                             | 16%                                                  | \$229,256                                 | \$65,780                             | -71%                                                 |
| Rifle            | \$409,141                              | \$440,224                                   | 8%                                                   | \$262,391                                  | \$274,033                             | 4%                                                   | \$95,616                                  | \$203,419                            | 113%                                                 |
| Silt             | \$528,007                              | \$527,144                                   | 0%                                                   | \$312,375                                  | \$399,000                             | n/a                                                  | \$132,727                                 | \$117,686                            | -11%                                                 |
| New Castle       | \$593,087                              | \$619,833                                   | 5%                                                   | \$314,332                                  | \$345,100                             | 10%                                                  | \$173,127                                 | \$141,939                            | -18%                                                 |
| Rural            | \$2,357,250                            | \$0                                         | n/a                                                  | \$0                                        | \$0                                   | 0%                                                   | \$132,727                                 | \$640,000                            | n/a                                                  |
| Glenwood Springs | \$784,806                              | \$878,211                                   | 12%                                                  | \$355,377                                  | \$486,606                             | 37%                                                  | \$219,180                                 | \$244,338                            | 11%                                                  |
| Carbondale       | \$1,438,121                            | \$1,789,819                                 | 24%                                                  | \$643,873                                  | \$749,706                             | 16%                                                  | \$336,613                                 | \$404,862                            | 20%                                                  |
| Gross Mean:      | \$686,419                              | \$665,237                                   | -3%                                                  | \$407,542                                  | \$467,322                             | 15%                                                  | \$239,351                                 | \$241,183                            | 1%                                                   |

Please note: The above figures are an unofficial tabulation of Garfield County records that are believed to be reasonably accurate. Sales belived to be inaccurate indicators of the market have been eliminated.